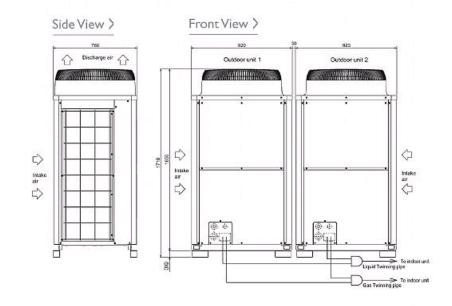

## Product Details

| PUHY-P500YSJM-A                     |                |
|-------------------------------------|----------------|
| Capacity (kW):                      |                |
| Heating (Nominal)                   | 63.0           |
| Cooling (Nominal)                   | 56.0           |
| Heating (UK)                        | 57.0           |
| Cooling (UK)                        | 51.5           |
| Power Input (kW) Heating (Nominal)  | 15.03          |
| Power Input (kW) Cooling (Nominal)  | 15.38          |
| Power Input (kW) Heating (UK)       | 17.13          |
| Power Input (kW) Cooling (UK)       | 9.69           |
| Max No. of Connectable Indoor Units | 43             |
| Airflow(m3/min)                     | 170 /170       |
| Noise (dBA)                         | 61             |
| Width - mm                          | 920 + 920      |
| Depth - mm                          | 760            |
| Height - mm                         | 1710           |
| Weight - kg                         | 200 + 200      |
| Electrical Supply                   | 380-415v, 50Hz |
| Phase                               | 3              |
| Mains Cable No. Cores               | 4 + earth      |
| Starting Current (A)                | 8              |
| Running Current (A) - Heating       | 23.2           |
| Running Current (A) - Cooling       | 23.7           |

## Dimension

PUHY-P500YSJM-A

Telephone: 01707 282880

Email: air.conditioning@meuk.mee.com Website: http://www.mitsubishielectric.co.uk/aircon

Mitsubishi Electric reserves the right to make any variation in technical specification to the equipment described, or to withdraw or replace products without prior notification or public announcement.