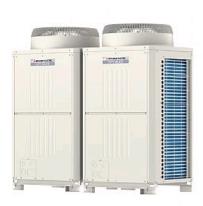

## PUHY-P500YSJM-A

Standard Y Series 20hp Outdoor unit

R410A Heat Pump

Pictures not to scale

## Product Details

| PUHY-P500YSJM-A                     |                |
|-------------------------------------|----------------|
| Capacity (kW):                      |                |
| Heating (Nominal)                   | 63.0           |
| Cooling (Nominal)                   | 56.0           |
| Heating (UK)                        | 57.0           |
| Cooling (UK)                        | 51.5           |
| Power Input (kW) Heating (Nominal)  | 15.03          |
| Power Input (kW) Cooling (Nominal)  | 15.38          |
| Power Input (kW) Heating (UK)       | 17.13          |
| Power Input (kW) Cooling (UK)       | 9.69           |
| Max No. of Connectable Indoor Units | 43             |
| Airflow(m3/min)                     | 170 /170       |
| Noise (dBA)                         | 61             |
| Width - mm                          | 920 + 920      |
| Depth - mm                          | 760            |
| Height - mm                         | 1710           |
| Weight - kg                         | 200 + 200      |
| Electrical Supply                   | 380-415v, 50Hz |
| Phase                               | 3              |
| Mains Cable No. Cores               | 4 + earth      |
| Starting Current (A)                | 8              |
| Running Current (A) - Heating       | 23.2           |
| Running Current (A) - Cooling       | 23.7           |